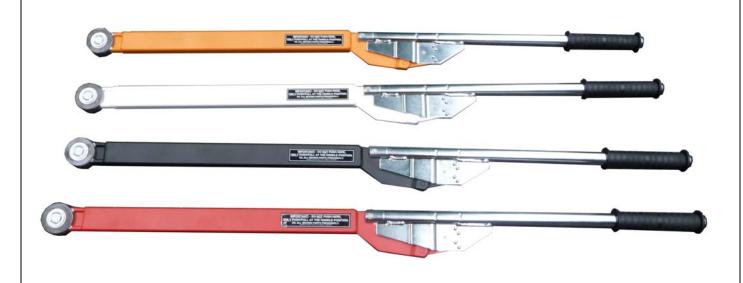

## **SOLUTION**

Range of 5R Industrial torque wrenches, each pre-set to a specific torque and with identifying body colour. Colours selected are easily distinguished by eye or video recording.

The wrenches are stored on a tool shadow board to further aid correct usage.

## **TECHNICAL SPECIFICATION / DATA HIGHLIGHTS**

Eight pre-set torque values / unique colours were supplied, between 400 and 700 N.m. Please contact Norbar with your application requirements.